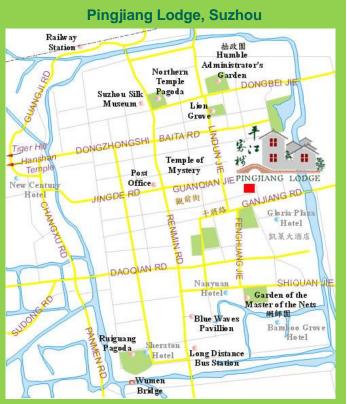

#### Location

Pingjiang Lodge is conveniently located in the city center of Suzhou, a famous water town in southeastern part of China. Pingjiang Lodge allows easy access to different sightseeing spots such as classical gardens and former residences of ancient celebrities. It takes only a few minutes walk from the Lodge to the Kunqu Museum and Pingtan Museum respectively. Here, you can experience yourself up close to the "Xiao Qiao, Lou Shui, Ren Jia" (literally means "small bridges, flowing waters, residences"), a typical description of the landscape and classical aura of Suzhou.

## **Nearby Attractions**

Pingjiang Lodge is conveniently located with many famous sightseeing spots in the vicinity:

- •The Humble Administrator's Garden
- •The Lion Grove Garden
- Suzhou Museum
- Guanqian Street
- Surging Waves Pavilion
- Lingering Garden