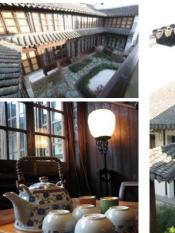

#### **Accommodation**

There are 41 guest rooms at the Pingjiang Lodge. They are arrayed in 11 yards that are named according to different Chinese landscape gardening, such as Bamboo Yard, Apricot Yard and Pine Yard. The classical architectural design and décor of the rooms integrate harmoniously to create great beauty and peace. Each of the rooms is named to depict the Chinese philosophy, cultural norms, or the theme of the yard in which it is located. There are standard rooms, superior rooms, deluxe rooms, superior suites, executive suites. Room amenities include:

- · Free Broadband Internet Service
- · Air-conditioning with individual temperature control
- Well-appointed bathroom
- IDD telephone
- Tea-making facilities
- · Mini-bar
- Colour TV with remote control
- Hair-dryer