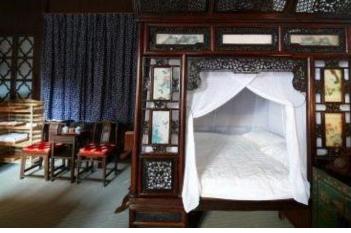

#### **Accommodation**

There are 41 guest rooms at the Pingjiang Lodge. They are arrayed in 11 yards that are named according to different Chinese landscape gardening, such as Bamboo Yard, Apricot Yard and Pine Yard. The classical architectural design and décor of the rooms integrate harmoniously to create great beauty and peace. Each of the rooms is named to depict the Chinese philosophy, cultural norms, or the theme of the yard in which it is located. There are standard rooms, superior rooms, deluxe rooms, superior suites, executive suites. Room amenities include: