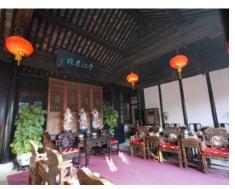

#### **Accommodation**

There are 41 guest rooms at the Pingjiang Lodge. They are arrayed in 11 yards that are named according to different Chinese landscape gardening, such as Bamboo Yard, Apricot Yard and Pine Yard. The classical architectural design and décor of the rooms integrate harmoniously to create great beauty and peace. Each of the rooms is named to depict the Chinese philosophy, cultural norms, or the theme of the yard in which it is located. There are standard rooms, superior rooms, deluxe rooms, superior suites, executive suites. Room amenities include: