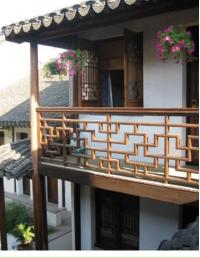

#### **Accommodation**

There are 41 guest rooms at the Pingjiang Lodge. They are arrayed in 11 yards that are named according to different Chinese landscape gardening, such as Bamboo Yard, Apricot Yard and Pine Yard. The classical architectural design and décor of the rooms integrate harmoniously to create great beauty and peace. Each of the rooms is named to depict the Chinese philosophy, cultural norms, or the theme of the yard in which it is located. There are standard rooms, superior rooms, deluxe rooms, superior suites, executive suites. Room amenities include: