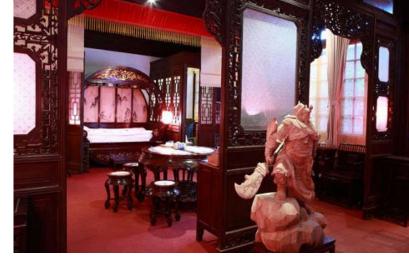

#### **Accommodation**

There are 41 guest rooms at the Pingjiang Lodge. They are arrayed in 11 yards that are named according to different Chinese landscape gardening, such as Bamboo Yard, Apricot Yard and Pine Yard. The classical architectural design and décor of the rooms integrate harmoniously to create great beauty and peace. Each of the rooms is named to depict the Chinese philosophy, cultural norms, or the theme of the yard in which it is located. There are standard rooms, superior rooms, deluxe rooms, superior suites, executive suites. Room amenities include: