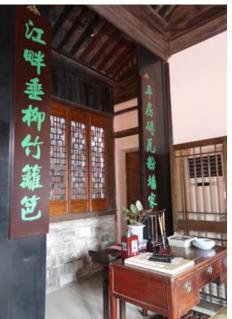

#### **Accommodation**

There are 41 guest rooms at the Pingjiang Lodge. They are arrayed in 11 yards that are named according to different Chinese landscape gardening, such as Bamboo Yard, Apricot Yard and Pine Yard. The classical architectural design and décor of the rooms integrate harmoniously to create great beauty and peace. Each of the rooms is named to depict the Chinese philosophy, cultural norms, or the theme of the yard in which it is located. There are standard rooms, superior rooms, deluxe rooms, superior suites, executive suites. Room amenities include: